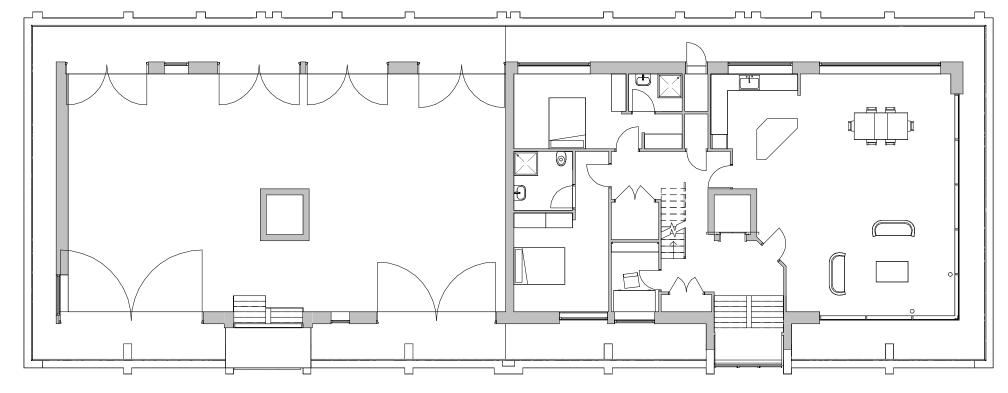

Existing Floor Plan - Level 05 Scale: 1:100 @ A3

Project: 3 Lansdowne Road Penthouse
Title: Existing Plan
Client: Stephen Sexton
Scate: 1:100 @ A3 Rev: 0
Drawing No:
21016-A-03-00
Date: 21.09.21 Drawn: CF
Javid cesign Studio
www.javiddesign.com
info@javiddesign.com

#### 2. SITE AND SURROUNDINGS

- 2.1 The application relates to the Penthouse Flat of 3 Lansdowne Road, West Wimbledon. The building consists of 5 floors with a built loft level which is the penthouse. The penthouse has three bedrooms, one with en suite, a separate bathroom and kitchen/living/dining area.
- 2.2 The site is not within a Conservation Area, but the Wimbledon West Conservation Area is located to the west, opposite the site.
- 2.3 The surrounding area is mixed in terms of character, with a number of other flatted blocks in the local vicinity which range in height from three to five storeys and also two storey dwellings. There are existing rooftop penthouse flats at the application site and also at Warwick Court which is located to the South of the site. There are more traditional dwellings located further north and south in Lansdowne Road.
- 2.4 The site is located within Controlled Parking Zone W7 and has a PTAL rating of 1a indicating the transport links within the area are poor.