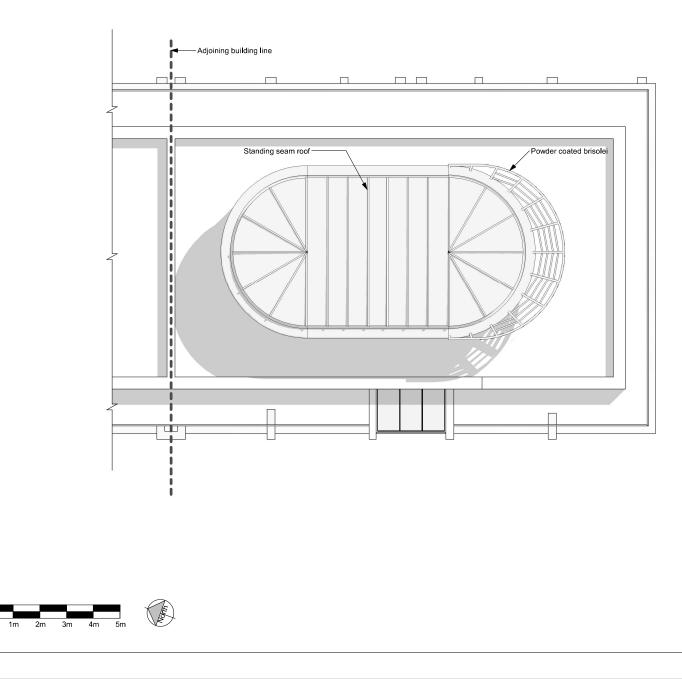

#### 3. CURRENT PROPOSAL

- 3.1 The application is seeking planning permission for an extension to the existing penthouse to enlarge the floor area and the erection of a roof extension above the existing penthouse flat.
- 3.2 The proposed extension to the penthouse would involve a reduction to the overall width by 0.4 metres and an increase to the depth by 2.8 metres.
- 3.3 The penthouse would still be set in from the main building by 1.5 metres to the front and rear and 1.1 metres to the side maintaining the terrace.
- 3.4 The proposed extension above would be an oval shape with a width of 11.5 metres, depth of 6.2 metres and would be finished in aluminium powder coated framing with double glazed windows.

#### 7.2 Character and Appearance

- 7.2.1 Core Strategy policy CS 14, London Plan Policy D4, Merton SPP Policies DMD2 and DM D3 seek to ensure a high quality of design in all development, which relates positively and appropriately to the siting, rhythm, scale, density, proportions, height, materials and massing of surrounding buildings and existing street patterns, historic context, urban layout and landscape features of the surrounding area. Policy DM D4 seeks to protect the Borough's heritage assets. In this case, the nearby Wimbledon West Conservation Area comprises a designated heritage asset.
- 7.2.2 Permission has already been granted for an additional floor to the building above the neighbouring property to the north (Nos 2 Lansdowne Road) to form x2 new self contained units. This addition is currently being implemented and will match the height of the existing penthouse at number 3 Lansdowne Road. The proposed extension to the penthouse would involve a reduction to the overall width by 0.4 metres and an increase to the depth by 2.8 metres. The penthouse would still be set in from the main building by 1.5 metres to the front and rear and 1.1 metres to the side maintaining the terrace. The extensions to the existing penthouse level would be similar in terms of resultant width and depth as per the new floor at number 2. Officers consider this aspect of the building as at number 2 and would therefore be in keeping with the prevailing building height and design.
- 7.2.3 The proposed extension above to form the 7<sup>th</sup> floor would be an oval shape with a width of 11.5 metres, depth of 6.2 metres and would be finished in aluminium powder coated framing with double glazed windows. It would be characterised by a flat roof with a height of 2.4 metres from the existing penthouse roof and 17.15 metres from ground floor level.
- 7.2.4 The area is varied in terms of building height, style and form. However, the application building is currently one of the tallest buildings in the immediate vicinity. A previous application (LBM Ref: 17/P2349) for two additional storeys to the existing building was refused and dismissed at appeal. The inspector noted although an application for one additional storey was approved, the Council concluded it would restore balance to the elevation. However, the impact of a two storey addition would be significantly greater.
- 7.2.5 Another application (LBM Ref: 21/P3475) for a roof extension to enlarge the floorspace of the penthouse flat to create a 7<sup>th</sup> floor was also refused due to the material harm it would cause to the character and appearance of the existing building, Wimbledon West Conservation Area and the wider street scene.

- 7.2.6 This current application would have a larger footprint and would be positioned centrally on the flat roof of the main building. As such, the addition would still be visually prominent in a way which would dominate the building to a further extent than the already approved sixth level. The proposal would be at odds with the existing building, creating a smaller taller section to the building upwards and with an oval shaped design and use of glazing throughout would create an addition to the building which would be visually out of keeping and thereby harmful.
- 7.2.7 Officers consider there would be wider views of the proposal from the surrounding roads, and from the Conservation Area opposite. The proposal would increase the height of the building and thus making it more prominent to the surrounding area. It is therefore considered the proposal would not be a visually minimalistic addition and would have a negative impact on the street scene and existing building, and cause harm to the setting of the adjacent Conservation Area.
- 7.2.8 The proposal is therefore considered to result in material harm to the character and appearance of the streetscene and Conservation Area and would fail to comply with Policies DM D2, DM D3 and DM D4 of the Sites and Policies Plan 2014, Policy CS14 of the Core strategy 2011 and Policies D4 and HC1 of the London Plan 2021 in terms of visual amenity.