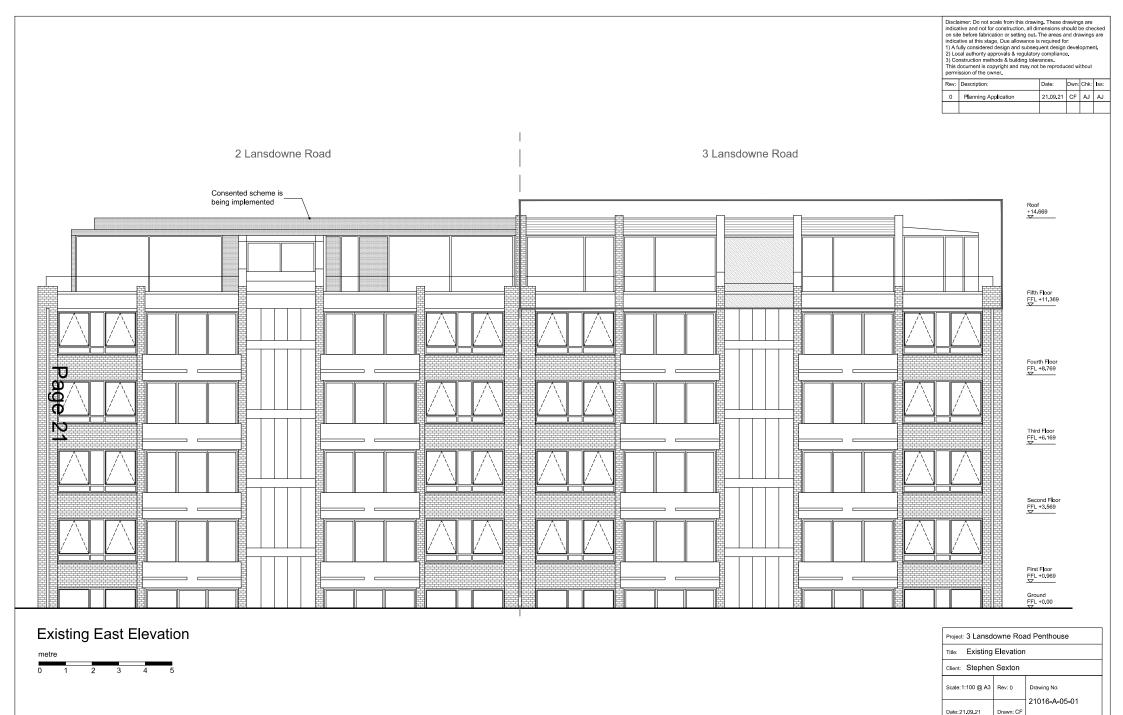

#### 2. SITE AND SURROUNDINGS

- 2.1 The application relates to the Penthouse Flat of 3 Lansdowne Road, West Wimbledon. The building consists of 5 floors with a built loft level which is the penthouse. The penthouse has three bedrooms, one with en suite, a separate bathroom and kitchen/living/dining area.
- 2.2 The site is not within a Conservation Area, but the Wimbledon West Conservation Area is located to the west, opposite the site.
- 2.3 The surrounding area is mixed in terms of character, with a number of other flatted blocks in the local vicinity which range in height from three to five storeys and also two storey dwellings. There are existing rooftop penthouse flats at the application site and also at Warwick Court which is located to the South of the site. There are more traditional dwellings located further north and south in Lansdowne Road.
- 2.4 The site is located within Controlled Parking Zone W7 and has a PTAL rating of 1a indicating the transport links within the area are poor.

#### 7.2 Character and Appearance

- 7.2.1 Core Strategy policy CS 14, London Plan Policy D4, Merton SPP Policies DMD2 and DM D3 seek to ensure a high quality of design in all development, which relates positively and appropriately to the siting, rhythm, scale, density, proportions, height, materials and massing of surrounding buildings and existing street patterns, historic context, urban layout and landscape features of the surrounding area. Policy DM D4 seeks to protect the Borough's heritage assets. In this case, the nearby Wimbledon West Conservation Area comprises a designated heritage asset.
- 7.2.2 Permission has already been granted for an additional floor to the building above the neighbouring property to the north (Nos 2 Lansdowne Road) to form x2 new self contained units. This addition is currently being implemented and will match the height of the existing penthouse at number 3 Lansdowne Road. The proposed extension to the penthouse would involve a reduction to the overall width by 0.4 metres and an increase to the depth by 2.8 metres. The penthouse would still be set in from the main building by 1.5 metres to the front and rear and 1.1 metres to the side maintaining the terrace. The extensions to the existing penthouse level would be similar in terms of resultant width and depth as per the new floor at number 2. Officers consider this aspect of the building as at number 2 and would therefore be in keeping with the prevailing building height and design.
- 7.2.3 The proposed extension above to form the 7<sup>th</sup> floor would be an oval shape with a width of 11.5 metres, depth of 6.2 metres and would be finished in aluminium powder coated framing with double glazed windows. It would be characterised by a flat roof with a height of 2.4 metres from the existing penthouse roof and 17.15 metres from ground floor level.
- 7.2.4 The area is varied in terms of building height, style and form. However, the application building is currently one of the tallest buildings in the immediate vicinity. A previous application (LBM Ref: 17/P2349) for two additional storeys to the existing building was refused and dismissed at appeal. The inspector noted although an application for one additional storey was approved, the Council concluded it would restore balance to the elevation. However, the impact of a two storey addition would be significantly greater.
- 7.2.5 Another application (LBM Ref: 21/P3475) for a roof extension to enlarge the floorspace of the penthouse flat to create a 7<sup>th</sup> floor was also refused due to the material harm it would cause to the character and appearance of the existing building, Wimbledon West Conservation Area and the wider street scene.