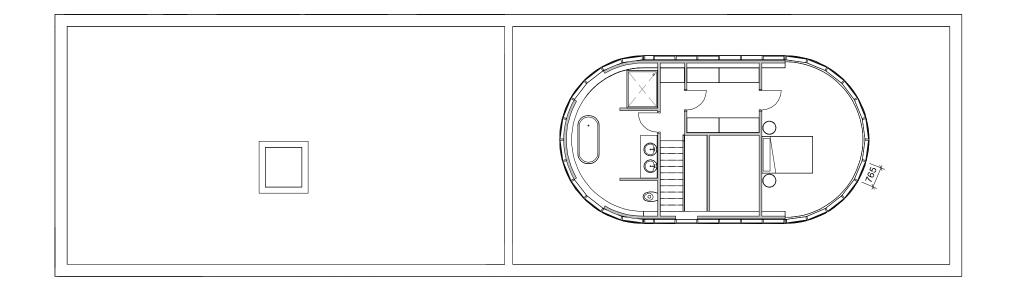

#### 3. CURRENT PROPOSAL

- 3.1 The application is seeking planning permission for an extension to the existing penthouse to enlarge the floor area and the erection of a roof extension above the existing penthouse flat.
- 3.2 The proposed extension to the penthouse would involve a reduction to the overall width by 0.4 metres and an increase to the depth by 2.8 metres.
- 3.3 The penthouse would still be set in from the main building by 1.5 metres to the front and rear and 1.1 metres to the side maintaining the terrace.
- 3.4 The proposed extension above would be an oval shape with a width of 11.5 metres, depth of 6.2 metres and would be finished in aluminium powder coated framing with double glazed windows.

### **OFFICER REPORT**