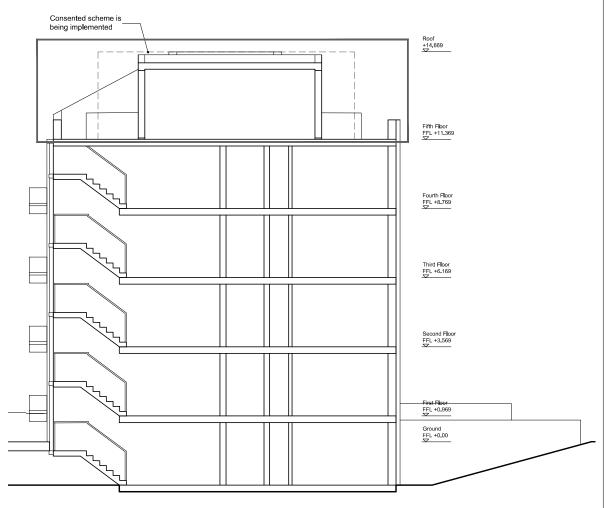

#### 7.2 Character and Appearance

- 7.2.1 Core Strategy policy CS 14, London Plan Policy D4, Merton SPP Policies DMD2 and DM D3 seek to ensure a high quality of design in all development, which relates positively and appropriately to the siting, rhythm, scale, density, proportions, height, materials and massing of surrounding buildings and existing street patterns, historic context, urban layout and landscape features of the surrounding area. Policy DM D4 seeks to protect the Borough's heritage assets. In this case, the nearby Wimbledon West Conservation Area comprises a designated heritage asset.
- 7.2.2 Permission has already been granted for an additional floor to the building above the neighbouring property to the north (Nos 2 Lansdowne Road) to form x2 new self contained units. This addition is currently being implemented and will match the height of the existing penthouse at number 3 Lansdowne Road. The proposed extension to the penthouse would involve a reduction to the overall width by 0.4 metres and an increase to the depth by 2.8 metres. The penthouse would still be set in from the main building by 1.5 metres to the front and rear and 1.1 metres to the side maintaining the terrace. The extensions to the existing penthouse level would be similar in terms of resultant width and depth as per the new floor at number 2. Officers consider this aspect of the building as at number 2 and would therefore be in keeping with the prevailing building height and design.
- 7.2.3 The proposed extension above to form the 7<sup>th</sup> floor would be an oval shape with a width of 11.5 metres, depth of 6.2 metres and would be finished in aluminium powder coated framing with double glazed windows. It would be characterised by a flat roof with a height of 2.4 metres from the existing penthouse roof and 17.15 metres from ground floor level.
- 7.2.4 The area is varied in terms of building height, style and form. However, the application building is currently one of the tallest buildings in the immediate vicinity. A previous application (LBM Ref: 17/P2349) for two additional storeys to the existing building was refused and dismissed at appeal. The inspector noted although an application for one additional storey was approved, the Council concluded it would restore balance to the elevation. However, the impact of a two storey addition would be significantly greater.
- 7.2.5 Another application (LBM Ref: 21/P3475) for a roof extension to enlarge the floorspace of the penthouse flat to create a 7<sup>th</sup> floor was also refused due to the material harm it would cause to the character and appearance of the existing building, Wimbledon West Conservation Area and the wider street scene.

- 7.2.6 This current application would have a larger footprint and would be positioned centrally on the flat roof of the main building. As such, the addition would still be visually prominent in a way which would dominate the building to a further extent than the already approved sixth level. The proposal would be at odds with the existing building, creating a smaller taller section to the building upwards and with an oval shaped design and use of glazing throughout would create an addition to the building which would be visually out of keeping and thereby harmful.
- 7.2.7 Officers consider there would be wider views of the proposal from the surrounding roads, and from the Conservation Area opposite. The proposal would increase the height of the building and thus making it more prominent to the surrounding area. It is therefore considered the proposal would not be a visually minimalistic addition and would have a negative impact on the street scene and existing building, and cause harm to the setting of the adjacent Conservation Area.
- 7.2.8 The proposal is therefore considered to result in material harm to the character and appearance of the streetscene and Conservation Area and would fail to comply with Policies DM D2, DM D3 and DM D4 of the Sites and Policies Plan 2014, Policy CS14 of the Core strategy 2011 and Policies D4 and HC1 of the London Plan 2021 in terms of visual amenity.