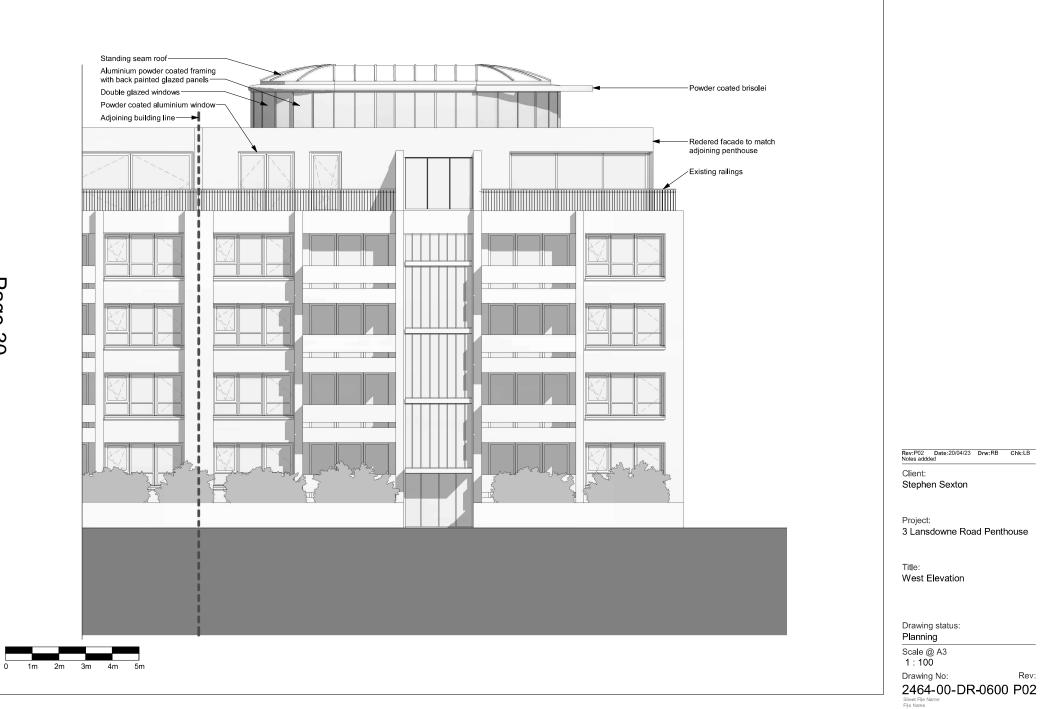

#### 3. CURRENT PROPOSAL

- 3.1 The application is seeking planning permission for an extension to the existing penthouse to enlarge the floor area and the erection of a roof extension above the existing penthouse flat.
- 3.2 The proposed extension to the penthouse would involve a reduction to the overall width by 0.4 metres and an increase to the depth by 2.8 metres.
- 3.3 The penthouse would still be set in from the main building by 1.5 metres to the front and rear and 1.1 metres to the side maintaining the terrace.
- 3.4 The proposed extension above would be an oval shape with a width of 11.5 metres, depth of 6.2 metres and would be finished in aluminium powder coated framing with double glazed windows.

#### 7.2 Character and Appearance

- 7.2.1 Core Strategy policy CS 14, London Plan Policy D4, Merton SPP Policies DMD2 and DM D3 seek to ensure a high quality of design in all development, which relates positively and appropriately to the siting, rhythm, scale, density, proportions, height, materials and massing of surrounding buildings and existing street patterns, historic context, urban layout and landscape features of the surrounding area. Policy DM D4 seeks to protect the Borough's heritage assets. In this case, the nearby Wimbledon West Conservation Area comprises a designated heritage asset.
- 7.2.2 Permission has already been granted for an additional floor to the building above the neighbouring property to the north (Nos 2 Lansdowne Road) to form x2 new self contained units. This addition is currently being implemented and will match the height of the existing penthouse at number 3 Lansdowne Road. The proposed extension to the penthouse would involve a reduction to the overall width by 0.4 metres and an increase to the depth by 2.8 metres. The penthouse would still be set in from the main building by 1.5 metres to the front and rear and 1.1 metres to the side maintaining the terrace. The extensions to the existing penthouse level would be similar in terms of resultant width and depth as per the new floor at number 2. Officers consider this aspect of the building as at number 2 and would therefore be in keeping with the prevailing building height and design.
- 7.2.3 The proposed extension above to form the 7<sup>th</sup> floor would be an oval shape with a width of 11.5 metres, depth of 6.2 metres and would be finished in aluminium powder coated framing with double glazed windows. It would be characterised by a flat roof with a height of 2.4 metres from the existing penthouse roof and 17.15 metres from ground floor level.
- 7.2.4 The area is varied in terms of building height, style and form. However, the application building is currently one of the tallest buildings in the immediate vicinity. A previous application (LBM Ref: 17/P2349) for two additional storeys to the existing building was refused and dismissed at appeal. The inspector noted although an application for one additional storey was approved, the Council concluded it would restore balance to the elevation. However, the impact of a two storey addition would be significantly greater.
- 7.2.5 Another application (LBM Ref: 21/P3475) for a roof extension to enlarge the floorspace of the penthouse flat to create a 7<sup>th</sup> floor was also refused due to the material harm it would cause to the character and appearance of the existing building, Wimbledon West Conservation Area and the wider street scene.

- 7.2.6 This current application would have a larger footprint and would be positioned centrally on the flat roof of the main building. As such, the addition would still be visually prominent in a way which would dominate the building to a further extent than the already approved sixth level. The proposal would be at odds with the existing building, creating a smaller taller section to the building upwards and with an oval shaped design and use of glazing throughout would create an addition to the building which would be visually out of keeping and thereby harmful.
- 7.2.7 Officers consider there would be wider views of the proposal from the surrounding roads, and from the Conservation Area opposite. The proposal would increase the height of the building and thus making it more prominent to the surrounding area. It is therefore considered the proposal would not be a visually minimalistic addition and would have a negative impact on the street scene and existing building, and cause harm to the setting of the adjacent Conservation Area.
- 7.2.8 The proposal is therefore considered to result in material harm to the character and appearance of the streetscene and Conservation Area and would fail to comply with Policies DM D2, DM D3 and DM D4 of the Sites and Policies Plan 2014, Policy CS14 of the Core strategy 2011 and Policies D4 and HC1 of the London Plan 2021 in terms of visual amenity.