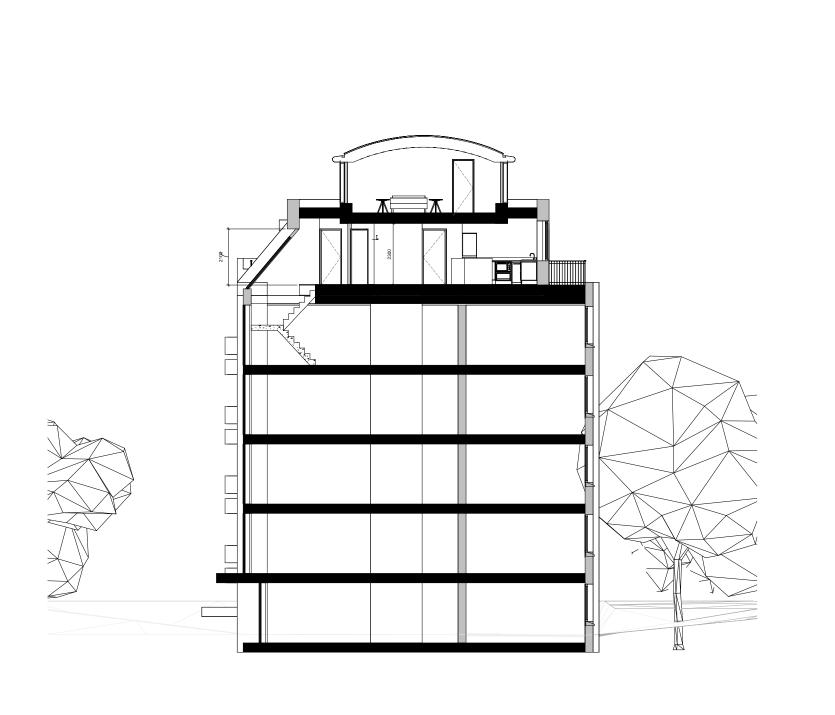

#### 7.2 Character and Appearance

- 7.2.1 Core Strategy policy CS 14, London Plan Policy D4, Merton SPP Policies DMD2 and DM D3 seek to ensure a high quality of design in all development, which relates positively and appropriately to the siting, rhythm, scale, density, proportions, height, materials and massing of surrounding buildings and existing street patterns, historic context, urban layout and landscape features of the surrounding area. Policy DM D4 seeks to protect the Borough's heritage assets. In this case, the nearby Wimbledon West Conservation Area comprises a designated heritage asset.
- 7.2.2 Permission has already been granted for an additional floor to the building above the neighbouring property to the north (Nos 2 Lansdowne Road) to form x2 new self contained units. This addition is currently being implemented and will match the height of the existing penthouse at number 3 Lansdowne Road. The proposed extension to the penthouse would involve a reduction to the overall width by 0.4 metres and an increase to the depth by 2.8 metres. The penthouse would still be set in from the main building by 1.5 metres to the front and rear and 1.1 metres to the side maintaining the terrace. The extensions to the existing penthouse level would be similar in terms of resultant width and depth as per the new floor at number 2. Officers consider this aspect of the building as at number 2 and would therefore be in keeping with the prevailing building height and design.
- 7.2.3 The proposed extension above to form the 7<sup>th</sup> floor would be an oval shape with a width of 11.5 metres, depth of 6.2 metres and would be finished in aluminium powder coated framing with double glazed windows. It would be characterised by a flat roof with a height of 2.4 metres from the existing penthouse roof and 17.15 metres from ground floor level.
- 7.2.4 The area is varied in terms of building height, style and form. However, the application building is currently one of the tallest buildings in the immediate vicinity. A previous application (LBM Ref: 17/P2349) for two additional storeys to the existing building was refused and dismissed at appeal. The inspector noted although an application for one additional storey was approved, the Council concluded it would restore balance to the elevation. However, the impact of a two storey addition would be significantly greater.
- 7.2.5 Another application (LBM Ref: 21/P3475) for a roof extension to enlarge the floorspace of the penthouse flat to create a 7<sup>th</sup> floor was also refused due to the material harm it would cause to the character and appearance of the existing building, Wimbledon West Conservation Area and the wider street scene.

- 7.2.6 This current application would have a larger footprint and would be positioned centrally on the flat roof of the main building. As such, the addition would still be visually prominent in a way which would dominate the building to a further extent than the already approved sixth level. The proposal would be at odds with the existing building, creating a smaller taller section to the building upwards and with an oval shaped design and use of glazing throughout would create an addition to the building which would be visually out of keeping and thereby harmful.
- 7.2.7 Officers consider there would be wider views of the proposal from the surrounding roads, and from the Conservation Area opposite. The proposal would increase the height of the building and thus making it more prominent to the surrounding area. It is therefore considered the proposal would not be a visually minimalistic addition and would have a negative impact on the street scene and existing building, and cause harm to the setting of the adjacent Conservation Area.
- 7.2.8 The proposal is therefore considered to result in material harm to the character and appearance of the streetscene and Conservation Area and would fail to comply with Policies DM D2, DM D3 and DM D4 of the Sites and Policies Plan 2014, Policy CS14 of the Core strategy 2011 and Policies D4 and HC1 of the London Plan 2021 in terms of visual amenity.