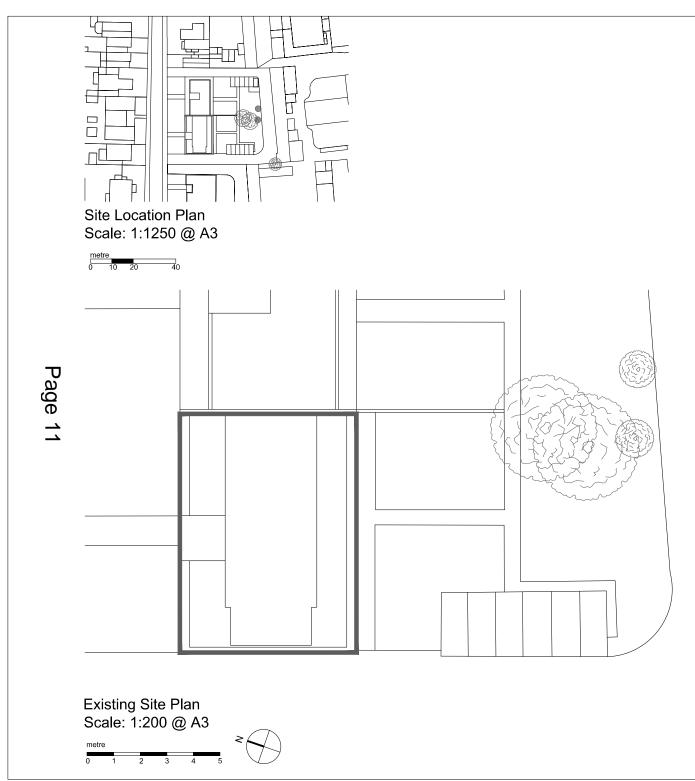

#### 2. SITE AND SURROUNDINGS

- 2.1 The application relates to the Penthouse Flat of 3 Lansdowne Road, West Wimbledon. The building consists of 5 floors with a built loft level which is the penthouse. The penthouse has three bedrooms, one with en suite, a separate bathroom and kitchen/living/dining area.
- 2.2 The site is not within a Conservation Area, but the Wimbledon West Conservation Area is located to the west, opposite the site.
- 2.3 The surrounding area is mixed in terms of character, with a number of other flatted blocks in the local vicinity which range in height from three to five storeys and also two storey dwellings. There are existing rooftop penthouse flats at the application site and also at Warwick Court which is located to the South of the site. There are more traditional dwellings located further north and south in Lansdowne Road.
- 2.4 The site is located within Controlled Parking Zone W7 and has a PTAL rating of 1a indicating the transport links within the area are poor.