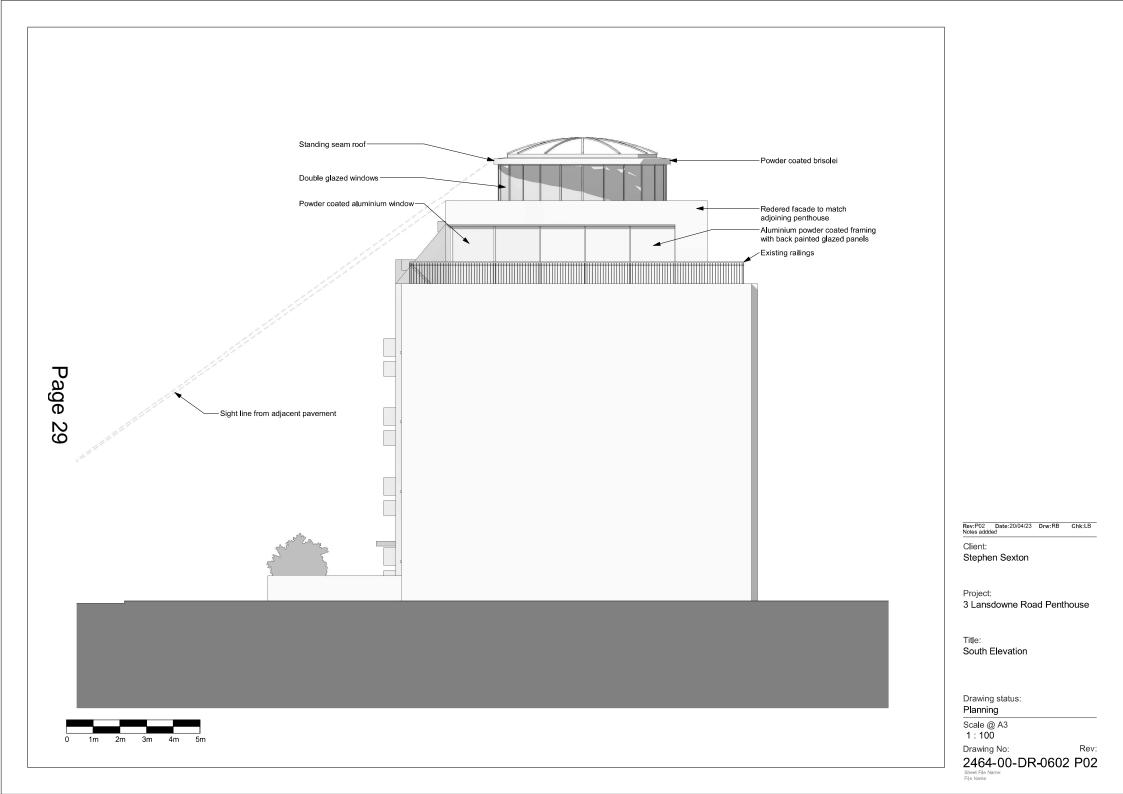

#### 3. CURRENT PROPOSAL

- 3.1 The application is seeking planning permission for an extension to the existing penthouse to enlarge the floor area and the erection of a roof extension above the existing penthouse flat.
- 3.2 The proposed extension to the penthouse would involve a reduction to the overall width by 0.4 metres and an increase to the depth by 2.8 metres.
- 3.3 The penthouse would still be set in from the main building by 1.5 metres to the front and rear and 1.1 metres to the side maintaining the terrace.
- 3.4 The proposed extension above would be an oval shape with a width of 11.5 metres, depth of 6.2 metres and would be finished in aluminium powder coated framing with double glazed windows.

#### 7.2 Character and Appearance

- 7.2.1 Core Strategy policy CS 14, London Plan Policy D4, Merton SPP Policies DMD2 and DM D3 seek to ensure a high quality of design in all development, which relates positively and appropriately to the siting, rhythm, scale, density, proportions, height, materials and massing of surrounding buildings and existing street patterns, historic context, urban layout and landscape features of the surrounding area. Policy DM D4 seeks to protect the Borough's heritage assets. In this case, the nearby Wimbledon West Conservation Area comprises a designated heritage asset.
- 7.2.2 Permission has already been granted for an additional floor to the building above the neighbouring property to the north (Nos 2 Lansdowne Road) to form x2 new self contained units. This addition is currently being implemented and will match the height of the existing penthouse at number 3 Lansdowne Road. The proposed extension to the penthouse would involve a reduction to the overall width by 0.4 metres and an increase to the depth by 2.8 metres. The penthouse would still be set in from the main building by 1.5 metres to the front and rear and 1.1 metres to the side maintaining the terrace. The extensions to the existing penthouse level would be similar in terms of resultant width and depth as per the new floor at number 2. Officers consider this aspect of the building as at number 2 and would therefore be in keeping with the prevailing building height and design.
- 7.2.3 The proposed extension above to form the 7<sup>th</sup> floor would be an oval shape with a width of 11.5 metres, depth of 6.2 metres and would be finished in aluminium powder coated framing with double glazed windows. It would be characterised by a flat roof with a height of 2.4 metres from the existing penthouse roof and 17.15 metres from ground floor level.
- 7.2.4 The area is varied in terms of building height, style and form. However, the application building is currently one of the tallest buildings in the immediate vicinity. A previous application (LBM Ref: 17/P2349) for two additional storeys to the existing building was refused and dismissed at appeal. The inspector noted although an application for one additional storey was approved, the Council concluded it would restore balance to the elevation. However, the impact of a two storey addition would be significantly greater.
- 7.2.5 Another application (LBM Ref: 21/P3475) for a roof extension to enlarge the floorspace of the penthouse flat to create a 7<sup>th</sup> floor was also refused due to the material harm it would cause to the character and appearance of the existing building, Wimbledon West Conservation Area and the wider street scene.

- 7.2.6 This current application would have a larger footprint and would be positioned centrally on the flat roof of the main building. As such, the addition would still be visually prominent in a way which would dominate the building to a further extent than the already approved sixth level. The proposal would be at odds with the existing building, creating a smaller taller section to the building upwards and with an oval shaped design and use of glazing throughout would create an addition to the building which would be visually out of keeping and thereby harmful.
- 7.2.7 Officers consider there would be wider views of the proposal from the surrounding roads, and from the Conservation Area opposite. The proposal would increase the height of the building and thus making it more prominent to the surrounding area. It is therefore considered the proposal would not be a visually minimalistic addition and would have a negative impact on the street scene and existing building, and cause harm to the setting of the adjacent Conservation Area.
- 7.2.8 The proposal is therefore considered to result in material harm to the character and appearance of the streetscene and Conservation Area and would fail to comply with Policies DM D2, DM D3 and DM D4 of the Sites and Policies Plan 2014, Policy CS14 of the Core strategy 2011 and Policies D4 and HC1 of the London Plan 2021 in terms of visual amenity.