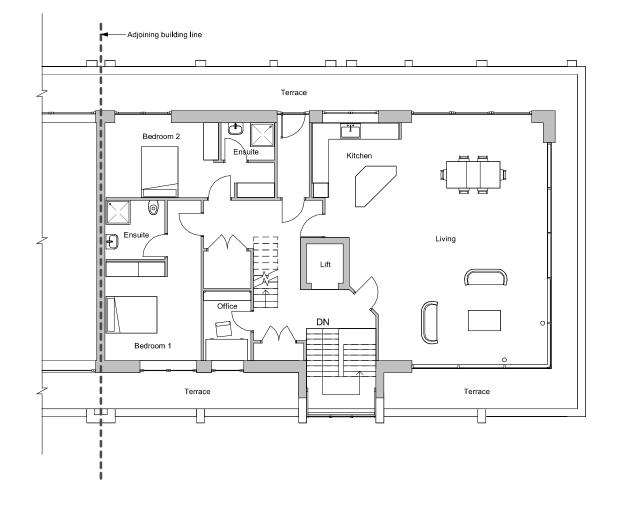

#### 3. CURRENT PROPOSAL

- 3.1 The application is seeking planning permission for an extension to the existing penthouse to enlarge the floor area and the erection of a roof extension above the existing penthouse flat.
- 3.2 The proposed extension to the penthouse would involve a reduction to the overall width by 0.4 metres and an increase to the depth by 2.8 metres.
- 3.3 The penthouse would still be set in from the main building by 1.5 metres to the front and rear and 1.1 metres to the side maintaining the terrace.
- 3.4 The proposed extension above would be an oval shape with a width of 11.5 metres, depth of 6.2 metres and would be finished in aluminium powder coated framing with double glazed windows.

3.5 The extended area would create an enlarged bedroom with en suite bathroom and walk in wardrobe for the occupants of the penthouse.

### **OFFICER REPORT**