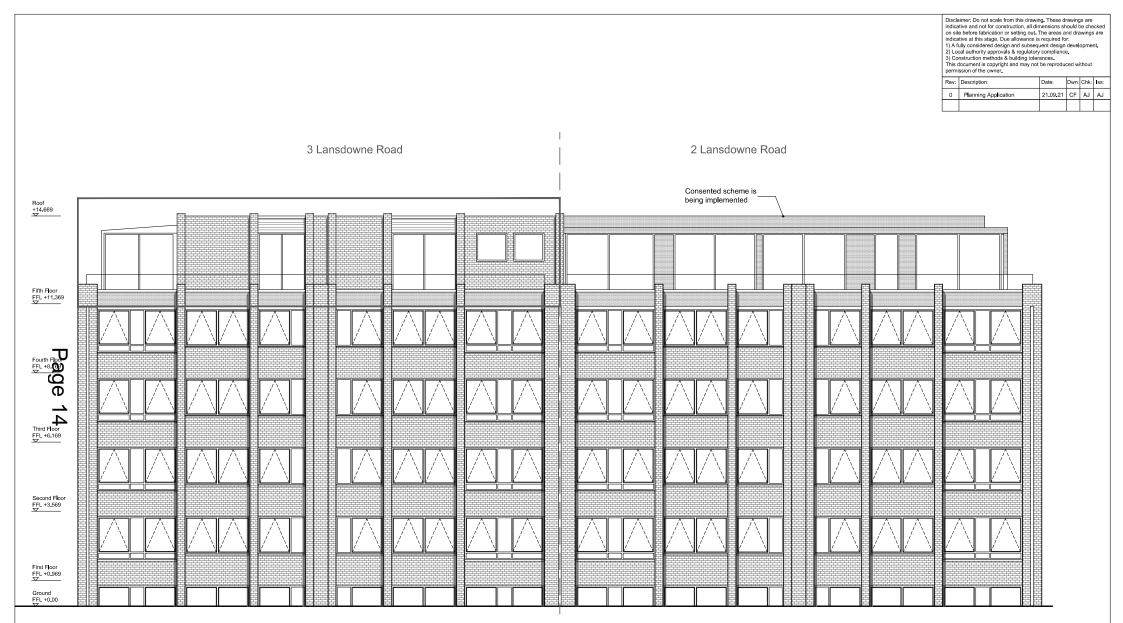

#### 2. SITE AND SURROUNDINGS

- 2.1 The application relates to the Penthouse Flat of 3 Lansdowne Road, West Wimbledon. The building consists of 5 floors with a built loft level which is the penthouse. The penthouse has three bedrooms, one with en suite, a separate bathroom and kitchen/living/dining area.
- 2.2 The site is not within a Conservation Area, but the Wimbledon West Conservation Area is located to the west, opposite the site.
- 2.3 The surrounding area is mixed in terms of character, with a number of other flatted blocks in the local vicinity which range in height from three to five storeys and also two storey dwellings. There are existing rooftop penthouse flats at the application site and also at Warwick Court which is located to the South of the site. There are more traditional dwellings located further north and south in Lansdowne Road.
- 2.4 The site is located within Controlled Parking Zone W7 and has a PTAL rating of 1a indicating the transport links within the area are poor.

#### 7.2 Character and Appearance

- 7.2.1 Core Strategy policy CS 14, London Plan Policy D4, Merton SPP Policies DMD2 and DM D3 seek to ensure a high quality of design in all development, which relates positively and appropriately to the siting, rhythm, scale, density, proportions, height, materials and massing of surrounding buildings and existing street patterns, historic context, urban layout and landscape features of the surrounding area. Policy DM D4 seeks to protect the Borough's heritage assets. In this case, the nearby Wimbledon West Conservation Area comprises a designated heritage asset.
- 7.2.2 Permission has already been granted for an additional floor to the building above the neighbouring property to the north (Nos 2 Lansdowne Road) to form x2 new self contained units. This addition is currently being implemented and will match the height of the existing penthouse at number 3 Lansdowne Road. The proposed extension to the penthouse would involve a reduction to the overall width by 0.4 metres and an increase to the depth by 2.8 metres. The penthouse would still be set in from the main building by 1.5 metres to the front and rear and 1.1 metres to the side maintaining the terrace. The extensions to the existing penthouse level would be similar in terms of resultant width and depth as per the new floor at number 2. Officers consider this aspect of the building as at number 2 and would therefore be in keeping with the prevailing building height and design.
- 7.2.3 The proposed extension above to form the 7<sup>th</sup> floor would be an oval shape with a width of 11.5 metres, depth of 6.2 metres and would be finished in aluminium powder coated framing with double glazed windows. It would be characterised by a flat roof with a height of 2.4 metres from the existing penthouse roof and 17.15 metres from ground floor level.
- 7.2.4 The area is varied in terms of building height, style and form. However, the application building is currently one of the tallest buildings in the immediate vicinity. A previous application (LBM Ref: 17/P2349) for two additional storeys to the existing building was refused and dismissed at appeal. The inspector noted although an application for one additional storey was approved, the Council concluded it would restore balance to the elevation. However, the impact of a two storey addition would be significantly greater.
- 7.2.5 Another application (LBM Ref: 21/P3475) for a roof extension to enlarge the floorspace of the penthouse flat to create a 7<sup>th</sup> floor was also refused due to the material harm it would cause to the character and appearance of the existing building, Wimbledon West Conservation Area and the wider street scene.

- 7.2.6 This current application would have a larger footprint and would be positioned centrally on the flat roof of the main building. As such, the addition would still be visually prominent in a way which would dominate the building to a further extent than the already approved sixth level. The proposal would be at odds with the existing building, creating a smaller taller section to the building upwards and with an oval shaped design and use of glazing throughout would create an addition to the building which would be visually out of keeping and thereby harmful.
- 7.2.7 Officers consider there would be wider views of the proposal from the surrounding roads, and from the Conservation Area opposite. The proposal would increase the height of the building and thus making it more prominent to the surrounding area. It is therefore considered the proposal would not be a visually minimalistic addition and would have a negative impact on the street scene and existing building, and cause harm to the setting of the adjacent Conservation Area.
- 7.2.8 The proposal is therefore considered to result in material harm to the character and appearance of the streetscene and Conservation Area and would fail to comply with Policies DM D2, DM D3 and DM D4 of the Sites and Policies Plan 2014, Policy CS14 of the Core strategy 2011 and Policies D4 and HC1 of the London Plan 2021 in terms of visual amenity.