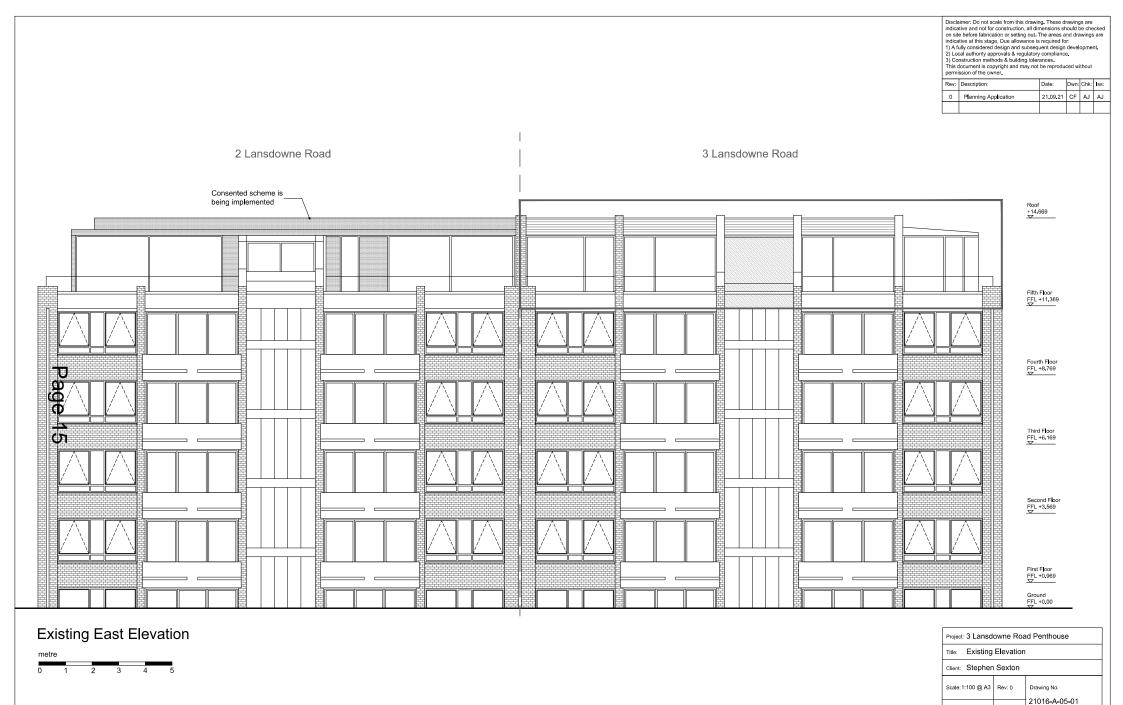

#### 2. SITE AND SURROUNDINGS

- 2.1 The application relates to the Penthouse Flat of 3 Lansdowne Road, West Wimbledon. The building consists of 5 floors with a built loft level which is the penthouse. The penthouse has three bedrooms, one with en suite, a separate bathroom and kitchen/living/dining area.
- 2.2 The site is not within a Conservation Area, but the Wimbledon West Conservation Area is located to the west, opposite the site.
- 2.3 The surrounding area is mixed in terms of character, with a number of other flatted blocks in the local vicinity which range in height from three to five storeys and also two storey dwellings. There are existing rooftop penthouse flats at the application site and also at Warwick Court which is located to the South of the site. There are more traditional dwellings located further north and south in Lansdowne Road.
- 2.4 The site is located within Controlled Parking Zone W7 and has a PTAL rating of 1a indicating the transport links within the area are poor.

#### 7.2 Character and Appearance

- 7.2.1 Core Strategy policy CS 14, London Plan Policy D4, Merton SPP Policies DMD2 and DM D3 seek to ensure a high quality of design in all development, which relates positively and appropriately to the siting, rhythm, scale, density, proportions, height, materials and massing of surrounding buildings and existing street patterns, historic context, urban layout and landscape features of the surrounding area. Policy DM D4 seeks to protect the Borough's heritage assets. In this case, the nearby Wimbledon West Conservation Area comprises a designated heritage asset.
- 7.2.2 Permission has already been granted for an additional floor to the building above the neighbouring property to the north (Nos 2 Lansdowne Road) to form x2 new self contained units. This addition is currently being implemented and will match the height of the existing penthouse at number 3 Lansdowne Road. The proposed extension to the penthouse would involve a reduction to the overall width by 0.4 metres and an increase to the depth by 2.8 metres. The penthouse would still be set in from the main building by 1.5 metres to the front and rear and 1.1 metres to the side maintaining the terrace. The extensions to the existing penthouse level would be similar in terms of resultant width and depth as per the new floor at number 2. Officers consider this aspect of the building as at number 2 and would therefore be in keeping with the prevailing building height and design.
- 7.2.3 The proposed extension above to form the 7<sup>th</sup> floor would be an oval shape with a width of 11.5 metres, depth of 6.2 metres and would be finished in aluminium powder coated framing with double glazed windows. It would be characterised by a flat roof with a height of 2.4 metres from the existing penthouse roof and 17.15 metres from ground floor level.
- 7.2.4 The area is varied in terms of building height, style and form. However, the application building is currently one of the tallest buildings in the immediate vicinity. A previous application (LBM Ref: 17/P2349) for two additional storeys to the existing building was refused and dismissed at appeal. The inspector noted although an application for one additional storey was approved, the Council concluded it would restore balance to the elevation. However, the impact of a two storey addition would be significantly greater.
- 7.2.5 Another application (LBM Ref: 21/P3475) for a roof extension to enlarge the floorspace of the penthouse flat to create a 7<sup>th</sup> floor was also refused due to the material harm it would cause to the character and appearance of the existing building, Wimbledon West Conservation Area and the wider street scene.

- 7.2.6 This current application would have a larger footprint and would be positioned centrally on the flat roof of the main building. As such, the addition would still be visually prominent in a way which would dominate the building to a further extent than the already approved sixth level. The proposal would be at odds with the existing building, creating a smaller taller section to the building upwards and with an oval shaped design and use of glazing throughout would create an addition to the building which would be visually out of keeping and thereby harmful.
- 7.2.7 Officers consider there would be wider views of the proposal from the surrounding roads, and from the Conservation Area opposite. The proposal would increase the height of the building and thus making it more prominent to the surrounding area. It is therefore considered the proposal would not be a visually minimalistic addition and would have a negative impact on the street scene and existing building, and cause harm to the setting of the adjacent Conservation Area.
- 7.2.8 The proposal is therefore considered to result in material harm to the character and appearance of the streetscene and Conservation Area and would fail to comply with Policies DM D2, DM D3 and DM D4 of the Sites and Policies Plan 2014, Policy CS14 of the Core strategy 2011 and Policies D4 and HC1 of the London Plan 2021 in terms of visual amenity.