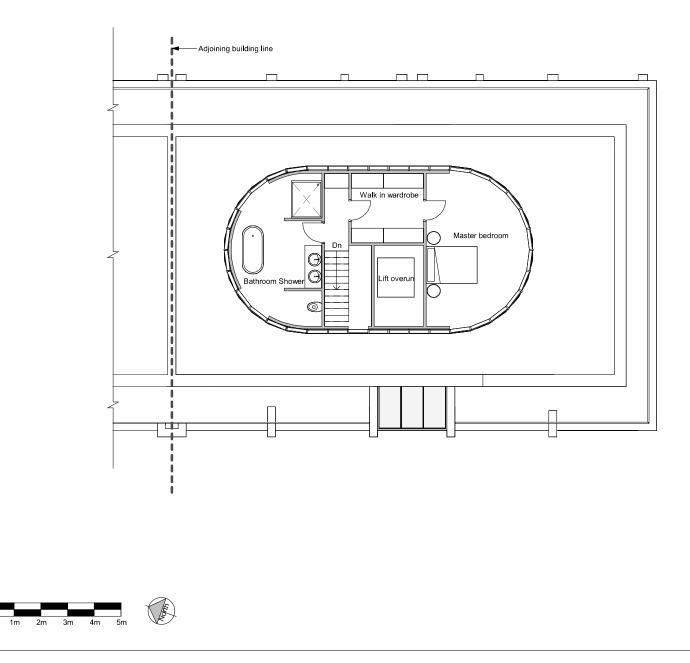

#### 3. CURRENT PROPOSAL

- 3.1 The application is seeking planning permission for an extension to the existing penthouse to enlarge the floor area and the erection of a roof extension above the existing penthouse flat.
- 3.2 The proposed extension to the penthouse would involve a reduction to the overall width by 0.4 metres and an increase to the depth by 2.8 metres.
- 3.3 The penthouse would still be set in from the main building by 1.5 metres to the front and rear and 1.1 metres to the side maintaining the terrace.
- 3.4 The proposed extension above would be an oval shape with a width of 11.5 metres, depth of 6.2 metres and would be finished in aluminium powder coated framing with double glazed windows.

3.5 The extended area would create an enlarged bedroom with en suite bathroom and walk in wardrobe for the occupants of the penthouse.

### **OFFICER REPORT**