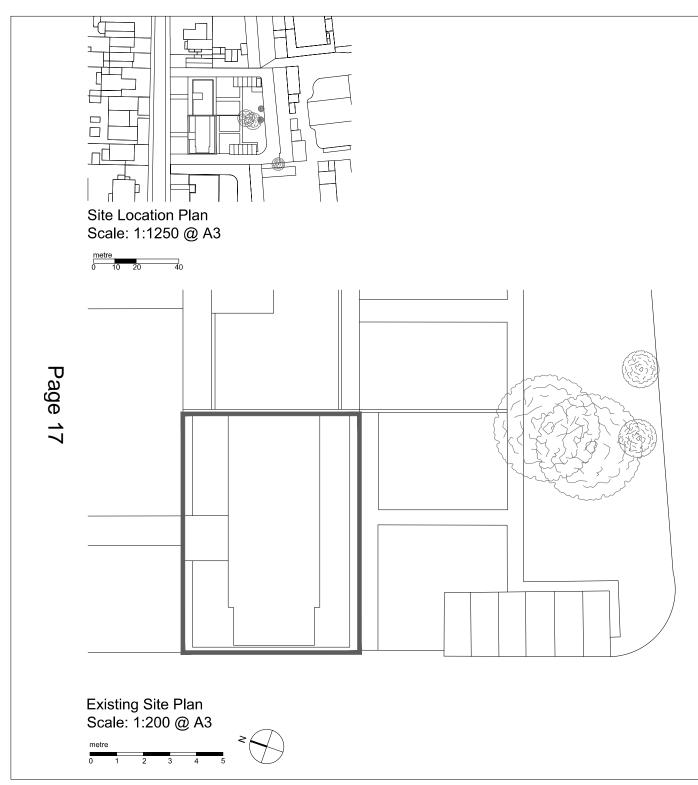

#### 2. SITE AND SURROUNDINGS

- 2.1 The application relates to the Penthouse Flat of 3 Lansdowne Road, West Wimbledon. The building consists of 5 floors with a built loft level which is the penthouse. The penthouse has three bedrooms, one with en suite, a separate bathroom and kitchen/living/dining area.
- 2.2 The site is not within a Conservation Area, but the Wimbledon West Conservation Area is located to the west, opposite the site.
- 2.3 The surrounding area is mixed in terms of character, with a number of other flatted blocks in the local vicinity which range in height from three to five storeys and also two storey dwellings. There are existing rooftop penthouse flats at the application site and also at Warwick Court which is located to the South of the site. There are more traditional dwellings located further north and south in Lansdowne Road.
- 2.4 The site is located within Controlled Parking Zone W7 and has a PTAL rating of 1a indicating the transport links within the area are poor.

#### 3. CURRENT PROPOSAL

- 3.1 The application is seeking planning permission for an extension to the existing penthouse to enlarge the floor area and the erection of a roof extension above the existing penthouse flat.
- 3.2 The proposed extension to the penthouse would involve a reduction to the overall width by 0.4 metres and an increase to the depth by 2.8 metres.
- 3.3 The penthouse would still be set in from the main building by 1.5 metres to the front and rear and 1.1 metres to the side maintaining the terrace.
- 3.4 The proposed extension above would be an oval shape with a width of 11.5 metres, depth of 6.2 metres and would be finished in aluminium powder coated framing with double glazed windows.