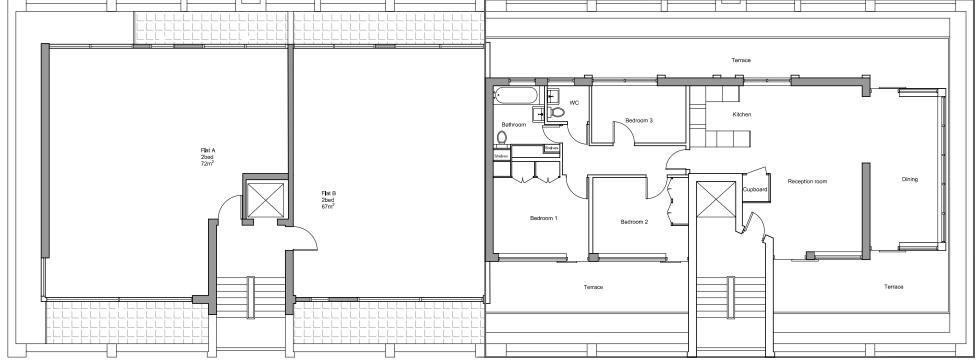

#### 2. SITE AND SURROUNDINGS

- 2.1 The application relates to the Penthouse Flat of 3 Lansdowne Road, West Wimbledon. The building consists of 5 floors with a built loft level which is the penthouse. The penthouse has three bedrooms, one with en suite, a separate bathroom and kitchen/living/dining area.
- 2.2 The site is not within a Conservation Area, but the Wimbledon West Conservation Area is located to the west, opposite the site.
- 2.3 The surrounding area is mixed in terms of character, with a number of other flatted blocks in the local vicinity which range in height from three to five storeys and also two storey dwellings. There are existing rooftop penthouse flats at the application site and also at Warwick Court which is located to the South of the site. There are more traditional dwellings located further north and south in Lansdowne Road.
- 2.4 The site is located within Controlled Parking Zone W7 and has a PTAL rating of 1a indicating the transport links within the area are poor.

3.5 The extended area would create an enlarged bedroom with en suite bathroom and walk in wardrobe for the occupants of the penthouse.

#### 7.4 Highway, Traffic and Parking

- 7.4.1 Core Strategy Policy CS 18 promotes active means of transport and the gardens of the houses provide sufficient space for the storage of cycles without the need to clutter up the front of the development with further cycles.
- 7.4.2 Core Strategy Policy CS 20 considers matters of pedestrian movement, safety, servicing and loading facilities for local businesses and manoeuvring for emergency vehicles as well as refuse storage and collection.
- 7.4.3 There are currently 28 parking spaces on site and 4 are currently available for the occupants of the sixth floor. The remaining 24 are available for the other flats within the building.
- 7.4.4 The proposed floorplans show the additional floor area would result in the relocation of bedroom 3 but would include an en suite bathroom and walk in wardrobe to the existing penthouse. As it is not proposed to be a separate unit, and in addition the number of bedrooms for the flat would remain at 3 bedrooms, additional parking would not need to be allocated and therefore the proposal would have no impact on the availability of parking and traffic around the site. Further, there is no requirement to consider the bin storage capacity as the proposal is an extension to an existing flat.
- 7.4.5 The proposal is therefore considered to be compliant with Policies CS 18 and CS 20 in respect of Highways. Traffic and Parking.