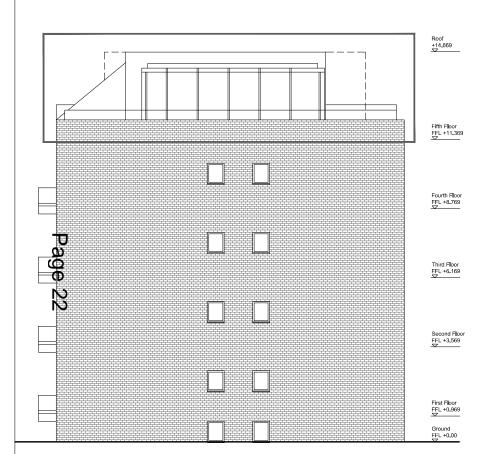

#### 3. CURRENT PROPOSAL

- 3.1 The application is seeking planning permission for an extension to the existing penthouse to enlarge the floor area and the erection of a roof extension above the existing penthouse flat.
- 3.2 The proposed extension to the penthouse would involve a reduction to the overall width by 0.4 metres and an increase to the depth by 2.8 metres.
- 3.3 The penthouse would still be set in from the main building by 1.5 metres to the front and rear and 1.1 metres to the side maintaining the terrace.
- 3.4 The proposed extension above would be an oval shape with a width of 11.5 metres, depth of 6.2 metres and would be finished in aluminium powder coated framing with double glazed windows.

#### 7.2 Character and Appearance

- 7.2.1 Core Strategy policy CS 14, London Plan Policy D4, Merton SPP Policies DMD2 and DM D3 seek to ensure a high quality of design in all development, which relates positively and appropriately to the siting, rhythm, scale, density, proportions, height, materials and massing of surrounding buildings and existing street patterns, historic context, urban layout and landscape features of the surrounding area. Policy DM D4 seeks to protect the Borough's heritage assets. In this case, the nearby Wimbledon West Conservation Area comprises a designated heritage asset.
- 7.2.2 Permission has already been granted for an additional floor to the building above the neighbouring property to the north (Nos 2 Lansdowne Road) to form x2 new self contained units. This addition is currently being implemented and will match the height of the existing penthouse at number 3 Lansdowne Road. The proposed extension to the penthouse would involve a reduction to the overall width by 0.4 metres and an increase to the depth by 2.8 metres. The penthouse would still be set in from the main building by 1.5 metres to the front and rear and 1.1 metres to the side maintaining the terrace. The extensions to the existing penthouse level would be similar in terms of resultant width and depth as per the new floor at number 2. Officers consider this aspect of the building as at number 2 and would therefore be in keeping with the prevailing building height and design.
- 7.2.3 The proposed extension above to form the 7<sup>th</sup> floor would be an oval shape with a width of 11.5 metres, depth of 6.2 metres and would be finished in aluminium powder coated framing with double glazed windows. It would be characterised by a flat roof with a height of 2.4 metres from the existing penthouse roof and 17.15 metres from ground floor level.
- 7.2.4 The area is varied in terms of building height, style and form. However, the application building is currently one of the tallest buildings in the immediate vicinity. A previous application (LBM Ref: 17/P2349) for two additional storeys to the existing building was refused and dismissed at appeal. The inspector noted although an application for one additional storey was approved, the Council concluded it would restore balance to the elevation. However, the impact of a two storey addition would be significantly greater.
- 7.2.5 Another application (LBM Ref: 21/P3475) for a roof extension to enlarge the floorspace of the penthouse flat to create a 7<sup>th</sup> floor was also refused due to the material harm it would cause to the character and appearance of the existing building, Wimbledon West Conservation Area and the wider street scene.

- 7.2.6 This current application would have a larger footprint and would be positioned centrally on the flat roof of the main building. As such, the addition would still be visually prominent in a way which would dominate the building to a further extent than the already approved sixth level. The proposal would be at odds with the existing building, creating a smaller taller section to the building upwards and with an oval shaped design and use of glazing throughout would create an addition to the building which would be visually out of keeping and thereby harmful.
- 7.2.7 Officers consider there would be wider views of the proposal from the surrounding roads, and from the Conservation Area opposite. The proposal would increase the height of the building and thus making it more prominent to the surrounding area. It is therefore considered the proposal would not be a visually minimalistic addition and would have a negative impact on the street scene and existing building, and cause harm to the setting of the adjacent Conservation Area.
- 7.2.8 The proposal is therefore considered to result in material harm to the character and appearance of the streetscene and Conservation Area and would fail to comply with Policies DM D2, DM D3 and DM D4 of the Sites and Policies Plan 2014, Policy CS14 of the Core strategy 2011 and Policies D4 and HC1 of the London Plan 2021 in terms of visual amenity.