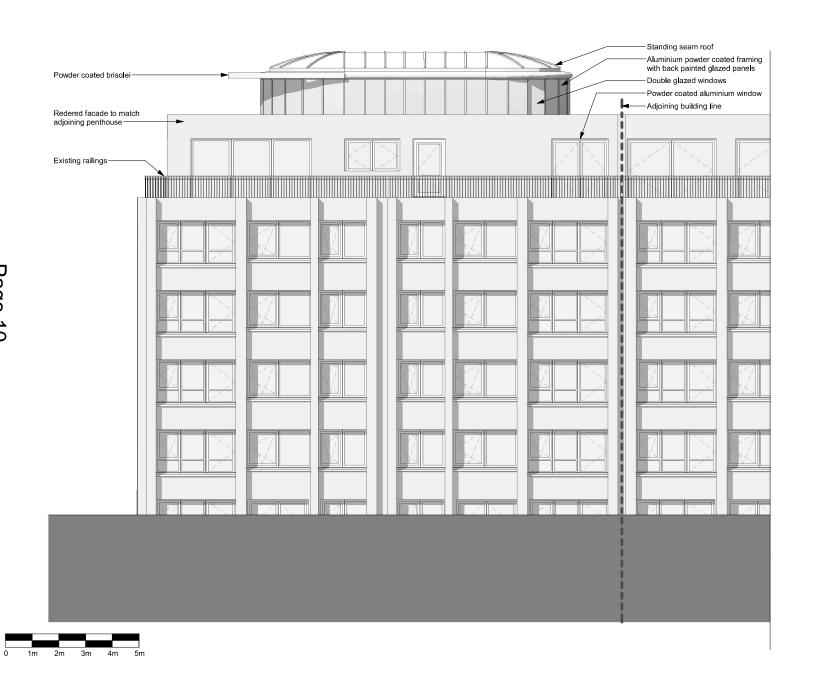

#### 3. CURRENT PROPOSAL

- 3.1 The application is seeking planning permission for an extension to the existing penthouse to enlarge the floor area and the erection of a roof extension above the existing penthouse flat.
- 3.2 The proposed extension to the penthouse would involve a reduction to the overall width by 0.4 metres and an increase to the depth by 2.8 metres.
- 3.3 The penthouse would still be set in from the main building by 1.5 metres to the front and rear and 1.1 metres to the side maintaining the terrace.
- 3.4 The proposed extension above would be an oval shape with a width of 11.5 metres, depth of 6.2 metres and would be finished in aluminium powder coated framing with double glazed windows.

#### 7.2 Character and Appearance

- 7.2.1 Core Strategy policy CS 14, London Plan Policy D4, Merton SPP Policies DMD2 and DM D3 seek to ensure a high quality of design in all development, which relates positively and appropriately to the siting, rhythm, scale, density, proportions, height, materials and massing of surrounding buildings and existing street patterns, historic context, urban layout and landscape features of the surrounding area. Policy DM D4 seeks to protect the Borough's heritage assets. In this case, the nearby Wimbledon West Conservation Area comprises a designated heritage asset.
- 7.2.2 Permission has already been granted for an additional floor to the building above the neighbouring property to the north (Nos 2 Lansdowne Road) to form x2 new self contained units. This addition is currently being implemented and will match the height of the existing penthouse at number 3 Lansdowne Road. The proposed extension to the penthouse would involve a reduction to the overall width by 0.4 metres and an increase to the depth by 2.8 metres. The penthouse would still be set in from the main building by 1.5 metres to the front and rear and 1.1 metres to the side maintaining the terrace. The extensions to the existing penthouse level would be similar in terms of resultant width and depth as per the new floor at number 2. Officers consider this aspect of the building as at number 2 and would therefore be in keeping with the prevailing building height and design.
- 7.2.3 The proposed extension above to form the 7<sup>th</sup> floor would be an oval shape with a width of 11.5 metres, depth of 6.2 metres and would be finished in aluminium powder coated framing with double glazed windows. It would be characterised by a flat roof with a height of 2.4 metres from the existing penthouse roof and 17.15 metres from ground floor level.
- 7.2.4 The area is varied in terms of building height, style and form. However, the application building is currently one of the tallest buildings in the immediate vicinity. A previous application (LBM Ref: 17/P2349) for two additional storeys to the existing building was refused and dismissed at appeal. The inspector noted although an application for one additional storey was approved, the Council concluded it would restore balance to the elevation. However, the impact of a two storey addition would be significantly greater.
- 7.2.5 Another application (LBM Ref: 21/P3475) for a roof extension to enlarge the floorspace of the penthouse flat to create a 7<sup>th</sup> floor was also refused due to the material harm it would cause to the character and appearance of the existing building, Wimbledon West Conservation Area and the wider street scene.

- 7.2.6 This current application would have a larger footprint and would be positioned centrally on the flat roof of the main building. As such, the addition would still be visually prominent in a way which would dominate the building to a further extent than the already approved sixth level. The proposal would be at odds with the existing building, creating a smaller taller section to the building upwards and with an oval shaped design and use of glazing throughout would create an addition to the building which would be visually out of keeping and thereby harmful.
- 7.2.7 Officers consider there would be wider views of the proposal from the surrounding roads, and from the Conservation Area opposite. The proposal would increase the height of the building and thus making it more prominent to the surrounding area. It is therefore considered the proposal would not be a visually minimalistic addition and would have a negative impact on the street scene and existing building, and cause harm to the setting of the adjacent Conservation Area.
- 7.2.8 The proposal is therefore considered to result in material harm to the character and appearance of the streetscene and Conservation Area and would fail to comply with Policies DM D2, DM D3 and DM D4 of the Sites and Policies Plan 2014, Policy CS14 of the Core strategy 2011 and Policies D4 and HC1 of the London Plan 2021 in terms of visual amenity.